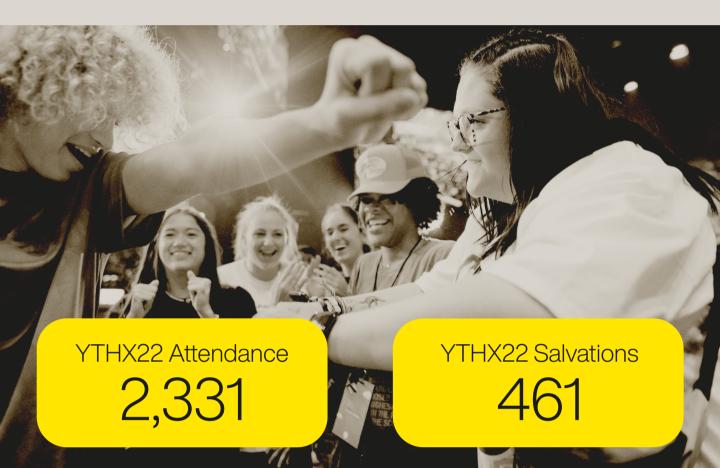

# eKidz Campus Attendance 2,339 (Up 20% from 2021)

eKidz Salvations in 2022 461