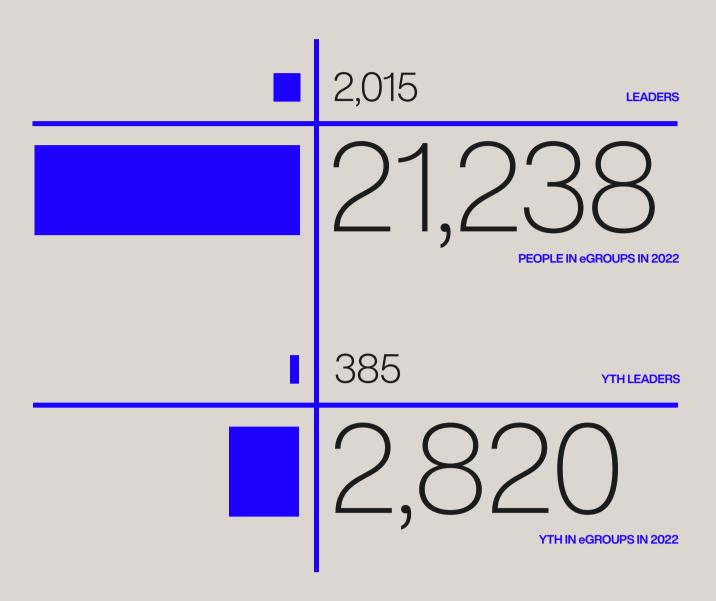

ded up making connections with people who helped them feel like they truly belong. Jermaine and his family started to come consistently and, in March of 2022, he went public with his faith through baptism.

Because of the step of faith their father made and the impact of eKidz, both of their kids, Malachi and Karmen, decided to get baptized in June! Since then, Justine has started the process to volunteer at Elevation Roanoke. God has done so much in their family, that she wants to see what God can now do through them.

And the impact doesn't stop there! Because of a simple invite, both of Jermaine's sisters, Ebony and Monique, gave their lives to Christ in November at Elevation Roanoke. What a testimony of God's faithfulness!





2022 Total Sermon



# 34,156,059

# eGroups Involvement





Volunteers in 2022 (INCLUDING ONLINE AND CAMPUS)

# eKidz Campus Attendance 2,339 (Up 20% from 2021)

eKidz Salvations in 2022 461

# **ELEVATION RHYTHM** Album Release in 2022 "Growing Pains"





Sunday In-Person Attendance Sunday Live Online Views YouTube Weekly Sermon Views Podcast Weekly Streams **TV Weekly Viewers** 

14K 402K 892K 493K 1.02MM



eFam Reach 50 States 180 Countries 229 Watch Parties

In 2022, we took church on the road to eFam through Elevation Church Pop-Ups.





Across 10 Locations

Norfolk, VA San Antonio, TX Dallas, TX Columbus, OH Philadelphia, PA

**Riverside**, CA Washington, DC Detroit, MI New York, NY Atlanta, GA









SOCIAL MEDIA FOLLOWING ON ELEVATION CHURCH PLATFORMS Instaaram

|   | instagran |
|---|-----------|
| 0 | Facebook  |
| Þ | YouTube