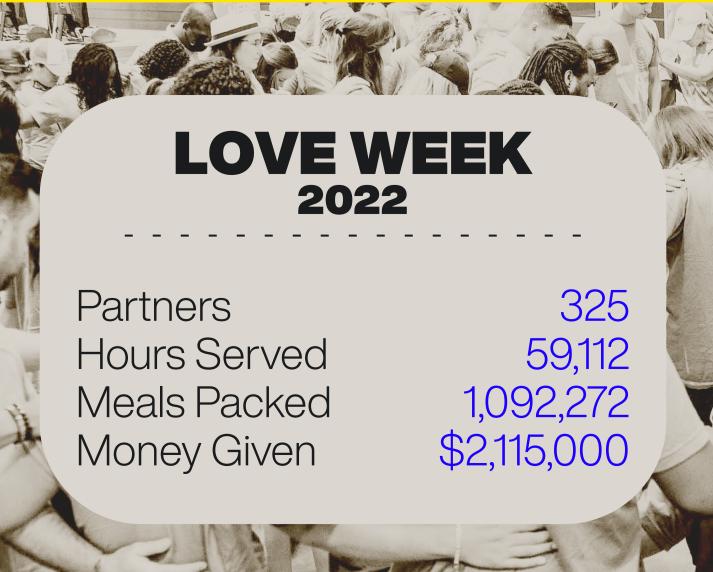

Total Given to **Outreach All Time** 

\$92,991,500

**Outreach Statistics 2022** 

**Events** Hours Served **Volunteer Spots Filled** International Cities Served

3,740 96,350 47,109 13