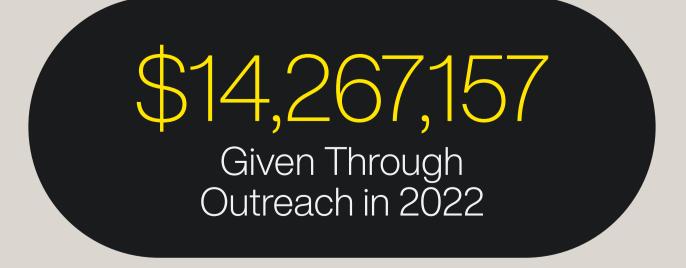

Total Given to **Outreach All Time** 

\$92,991,500

**Outreach Statistics 2022** 

**Events** Hours Served **Volunteer Spots Filled** International Cities Served

3,740 96,350 47,109 13