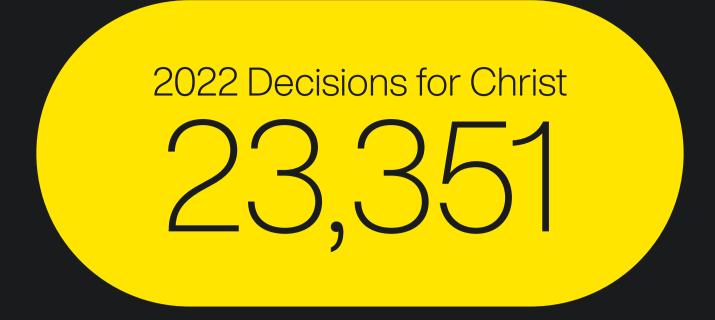

# eKidz Campus Attendance 2,339 (Up 20% from 2021)

eKidz Salvations in 2022 461