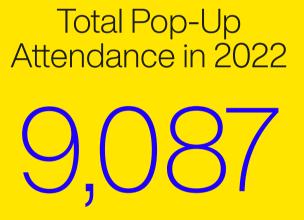

eFam Reach 50 States 180 Countries 229 Watch Parties

In 2022, we took church on the road to eFam through Elevation Church Pop-Ups.

Across 10 Locations

Norfolk, VA San Antonio, TX Dallas, TX Columbus, OH Philadelphia, PA