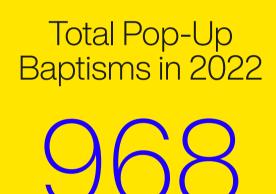

eFam Reach 50 States 180 Countries 229 Watch Parties

In 2022, we took church on the road to eFam through Elevation Church Pop-Ups.

Across 10 Locations

Norfolk, VA San Antonio, TX Dallas, TX Columbus, OH Philadelphia, PA