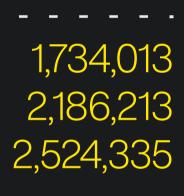

**Riverside**, CA Washington, DC Detroit, MI New York, NY Atlanta, GA

SOCIAL MEDIA FOLLOWING ON ELEVATION CHURCH PLATFORMS Instaaram

|   | instagran |
|---|-----------|
| 0 | Facebook  |
| Þ | YouTube   |

473,079,817 272,341,053 622,054,765 204,217,103

Most Streamed Song in 2022 Song 177MM "Jireh" **Total Streams** 

Grammy Award for **Best Contemporary** Christian Music Album "Old Church Basement"

22 SPRING AND FALL TOUR